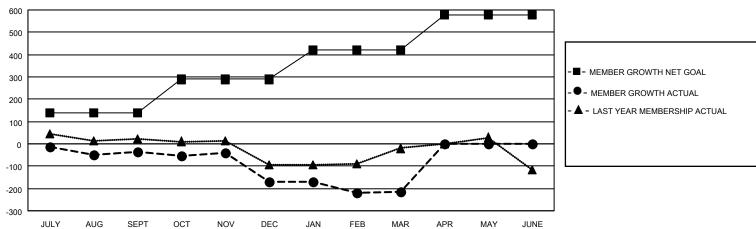

## Multiple District 11

|                       |               |           |               |                       |                           | •                       |                                                    |
|-----------------------|---------------|-----------|---------------|-----------------------|---------------------------|-------------------------|----------------------------------------------------|
| Clubs                 |               |           |               | Members               |                           |                         |                                                    |
| RESULTS FOR 2022-2023 |               |           |               | RESULTS FOR 2022-2023 |                           |                         |                                                    |
| QUARTER               | NEW CLUB GOAL | NEW CLUBS | DROPPED CLUBS | QUARTER               | MEMBER GROWTH NET<br>GOAL | MEMBER GROWTH<br>ACTUAL | DROPPED<br>MEMBERS ACTUAL<br>(including transfers) |
| JULY/AUG/SEPT         | 0             | 0         | 2             | JULY/AUG/SE           | PT 137                    | 178                     | 194                                                |
| OCT/NOV/DEC           | 6             | 0         | 5             | OCT/NOV/DE            | 152                       | 234                     | 347                                                |
| JAN/FEB/MAR           | 2             | 0         | 6             | JAN/FEB/MAR           | 132                       | 226                     | 231                                                |
| APR/MAY/JUNE          | 8             | 0         | 0             | APR/MAY/JUN           | IE 158                    | 0                       | 0                                                  |

## GOALS AND ACTUAL MEMBERS CUMULATIVE

| DROPPED CLUBS: 13       |           | 180 CLUBS OF 367 ADDED 1 OR<br>MORE NEW MEMBERS | GENDER DISTRIBUTION  MALE 6,067 (64.75%) |                             |
|-------------------------|-----------|-------------------------------------------------|------------------------------------------|-----------------------------|
| DROPPED MEMBERS         |           |                                                 | FEMALE<br>NON BINARY                     | 3,298 (35.20%)<br>1 (0.01%) |
| DECEASED                | 125       |                                                 | PREFER NOT TO ANSWER                     | 4 (0.04%)                   |
| CLUB CANCELLED<br>OTHER | 53<br>594 | CLICK HERE FOR CUMULATIVE                       | TOTAL FAMILY UNIT MEMBERS                | 1,876                       |
| TOTAL                   | 772       | MEMBERSHIP DATA                                 | FAMILY MEMBERS PAYING HAL<br>DUES        | F 960                       |