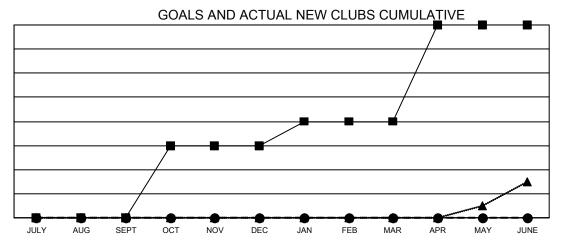

## Multiple District 11

|                       |               |           |               |                       |                           | •                       |                                                    |
|-----------------------|---------------|-----------|---------------|-----------------------|---------------------------|-------------------------|----------------------------------------------------|
| Clubs                 |               |           |               | Members               |                           |                         |                                                    |
| RESULTS FOR 2022-2023 |               |           |               | RESULTS FOR 2022-2023 |                           |                         |                                                    |
| QUARTER               | NEW CLUB GOAL | NEW CLUBS | DROPPED CLUBS | QUARTER               | MEMBER GROWTH NET<br>GOAL | MEMBER GROWTH<br>ACTUAL | DROPPED<br>MEMBERS ACTUAL<br>(including transfers) |
| JULY/AUG/SEPT         | 0             | 0         | 2             | JULY/AUG/SE           | PT 137                    | 178                     | 194                                                |
| OCT/NOV/DEC           | 6             | 0         | 5             | OCT/NOV/DE            | 152                       | 234                     | 347                                                |
| JAN/FEB/MAR           | 2             | 0         | 6             | JAN/FEB/MAR           | 132                       | 226                     | 231                                                |
| APR/MAY/JUNE          | 8             | 0         | 0             | APR/MAY/JUN           | IE 158                    | 0                       | 0                                                  |

■ - CURRENT YEAR GOALS FOR NEW CLUBS

- ■ - CURRENT YEAR ACTUAL NEW CLUBS

▲ - LAST YEAR ACTUAL NEW CLUBS